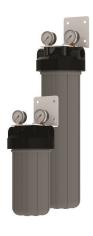

## **FSD-SERIES CARTRIDGE FILTER SYSTEMS**

**AXEON® FSD-Series Cartridge Filter Systems** feature a compact single, double or triple stage design and are available with 3/4" or 1" ports. These systems are ideal for water treatment applications that require additional pre or post treatment.

#### **BENEFITS**

- High Quality Components
- Customizable with Any Cartridge
- Accommodates Standard
   4.5" Diameter Cartridges
- 1-Year Limited Warranty
- Pre-Assembled and Easy to Install

| FSD-120 SERIES<br>FEATURES                                                                          | FSD-220 SERIES<br>FEATURES                                                                          | FSD-320 SERIES<br>FEATURES                                                                            |
|-----------------------------------------------------------------------------------------------------|-----------------------------------------------------------------------------------------------------|-------------------------------------------------------------------------------------------------------|
| • AXEON 0-100 psi Pressure Gauges                                                                   | • AXEON 0-100 psi Pressure<br>Gauges                                                                | • AXEON 0-100 psi Pressure<br>Gauges                                                                  |
| <ul> <li>One 4.5" Diameter Grey<br/>and Black Pentek® Housings<br/>in 10" or 20" Lengths</li> </ul> | <ul> <li>Two 4.5" Diameter Grey<br/>and Black Pentek® Housings<br/>in 10" or 20" Lengths</li> </ul> | <ul> <li>Three 4.5" Diameter Grey<br/>and Black Pentek® Housings<br/>in 10" or 20" Lengths</li> </ul> |
| One White Powder Coated<br>Bracket                                                                  | One White Powder Coated     Bracket                                                                 | One White Powder Coated     Bracket                                                                   |
| One Filter Housing Wrench                                                                           | One Filter Housing Wrench                                                                           | One Filter Housing Wrench                                                                             |

#### **SPECIFICATIONS**

| Description                              | Port Size (in) | System Size (in) |  |
|------------------------------------------|----------------|------------------|--|
| FSD-100 SERIES                           |                |                  |  |
| FSD – 110 Filtration System <sup>A</sup> | 3/4 FNPT       | 8 x 7.5 x 17.5   |  |
| FSD – 110 Filtration System <sup>A</sup> | 1 FNPT         | 8 x 7.5 x 17.5   |  |
| FSD – 120 Filtration System <sup>A</sup> | 3/4 FNPT       | 8 x 7.5 x 27.5   |  |
| FSD – 120 Filtration System <sup>A</sup> | 1 FNPT         | 8 x 7.5 x 27.5   |  |
| FSD-200 SERIES                           |                |                  |  |
| FSD – 210 Filtration System <sup>A</sup> | 3/4 FNPT       | 8 x 15 x 17.5    |  |
| FSD – 210 Filtration System <sup>A</sup> | 1 FNPT         | 8 x 15 x 17.5    |  |
| FSD – 220 Filtration System <sup>A</sup> | 3/4 FNPT       | 8 x 15 x 27.5    |  |
| FSD – 220 Filtration System <sup>A</sup> | 1 FNPT         | 8 x 15 x 27.5    |  |
| FSD – 300 SERIES                         |                |                  |  |
| FSD – 310 Filtration System <sup>A</sup> | 3/4 FNPT       | 8 x 22.5 x 17.5  |  |
| FSD – 310 Filtration System <sup>A</sup> | 1 FNPT         | 8 x 22.5 x 17.5  |  |
| FSD – 320 Filtration System <sup>A</sup> | 3/4 FNPT       | 8 x 22.5 x 27.5  |  |
| FSD – 320 Filtration System <sup>A</sup> | 1 FNPT         | 8 x 22.5 x 27.5  |  |