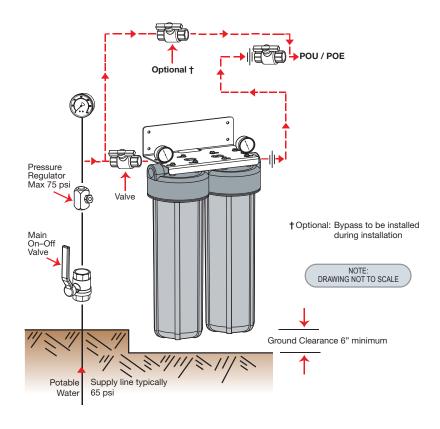

# INSTALLATION DIAGRAM FOR WATER FILTRATION SYSTEM

#### **OPERATING LIMITS**

• Minimum Temperature: 40°F

• Maximum Temperature: 100°F

• Minimum Operating Pressure: 45 psi

• Maximum Operating Pressure: 85 psi

• Set pressure regulator to 75 psi

Not to be installed outdoors or in areas exposed to extreme climate

conditions or outside of operating specifications.

Pressure regulator highly recommended.