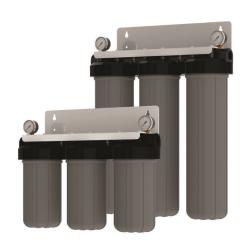

## **FSD-SERIES CARTRIDGE FILTER SYSTEMS**

**AXEON® FSD-Series Cartridge Filter Systems** feature a compact single, double or triple stage design and are available with 3/4" or 1" ports. These systems are ideal for water treatment applications that require additional pre or post treatment.

#### **BENEFITS**

- High Quality Components
- Customizable with Any Cartridge
- Accommodates Standard
   4.5" Diameter Cartridges
- 1-Year Limited Warranty
- Pre-Assembled and Easy to Install

| FSD-120 SERIES<br>FEATURES                                                                          | FSD-220 SERIES<br>FEATURES                                                                          | FSD-320 SERIES<br>FEATURES                                                                            |
|-----------------------------------------------------------------------------------------------------|-----------------------------------------------------------------------------------------------------|-------------------------------------------------------------------------------------------------------|
| • AXEON 0-100 psi Pressure Gauges                                                                   | • AXEON 0-100 psi Pressure<br>Gauges                                                                | • AXEON 0-100 psi Pressure<br>Gauges                                                                  |
| <ul> <li>One 4.5" Diameter Grey<br/>and Black Pentek® Housings<br/>in 10" or 20" Lengths</li> </ul> | <ul> <li>Two 4.5" Diameter Grey<br/>and Black Pentek® Housings<br/>in 10" or 20" Lengths</li> </ul> | <ul> <li>Three 4.5" Diameter Grey<br/>and Black Pentek® Housings<br/>in 10" or 20" Lengths</li> </ul> |
| One White Powder Coated<br>Bracket                                                                  | One White Powder Coated     Bracket                                                                 | One White Powder Coated     Bracket                                                                   |
| One Filter Housing Wrench                                                                           | One Filter Housing Wrench                                                                           | One Filter Housing Wrench                                                                             |

#### **SPECIFICATIONS**

| Description                              | Port Size (in) | System Size (in) |  |
|------------------------------------------|----------------|------------------|--|
| FSD-100 SERIES                           |                |                  |  |
| FSD – 110 Filtration System <sup>A</sup> | 3/4 FNPT       | 8 x 7.5 x 17.5   |  |
| FSD – 110 Filtration System <sup>A</sup> | 1 FNPT         | 8 x 7.5 x 17.5   |  |
| FSD – 120 Filtration System <sup>A</sup> | 3/4 FNPT       | 8 x 7.5 x 27.5   |  |
| FSD – 120 Filtration System <sup>A</sup> | 1 FNPT         | 8 x 7.5 x 27.5   |  |
| FSD-200 SERIES                           |                |                  |  |
| FSD – 210 Filtration System <sup>A</sup> | 3/4 FNPT       | 8 x 15 x 17.5    |  |
| FSD – 210 Filtration System <sup>A</sup> | 1 FNPT         | 8 x 15 x 17.5    |  |
| FSD – 220 Filtration System <sup>A</sup> | 3/4 FNPT       | 8 x 15 x 27.5    |  |
| FSD – 220 Filtration System <sup>A</sup> | 1 FNPT         | 8 x 15 x 27.5    |  |
| FSD – 300 SERIES                         |                |                  |  |
| FSD – 310 Filtration System <sup>A</sup> | 3/4 FNPT       | 8 x 22.5 x 17.5  |  |
| FSD – 310 Filtration System <sup>A</sup> | 1 FNPT         | 8 x 22.5 x 17.5  |  |
| FSD – 320 Filtration System <sup>A</sup> | 3/4 FNPT       | 8 x 22.5 x 27.5  |  |
| FSD – 320 Filtration System <sup>A</sup> | 1 FNPT         | 8 x 22.5 x 27.5  |  |