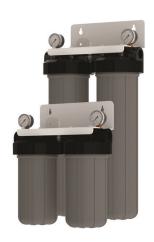

## **FSD-SERIES CARTRIDGE FILTER SYSTEMS**

**AXEON® FSD-Series Cartridge Filter Systems** feature a compact single, double or triple stage design and are available with 3/4" or 1" ports. These systems are ideal for water treatment applications that require additional pre or post treatment.

#### **BENEFITS**

- High Quality Components
- Customizable with Any Cartridge
- Accommodates Standard
   4.5" Diameter Cartridges
- 1-Year Limited Warranty
- Pre-Assembled and Easy to Install

| FSD-120 SERIES<br>FEATURES                                                                          | FSD-220 SERIES<br>FEATURES                                                                          | FSD-320 SERIES<br>FEATURES                                                                            |
|-----------------------------------------------------------------------------------------------------|-----------------------------------------------------------------------------------------------------|-------------------------------------------------------------------------------------------------------|
| • AXEON 0-100 psi Pressure Gauges                                                                   | • AXEON 0-100 psi Pressure<br>Gauges                                                                | • AXEON 0-100 psi Pressure<br>Gauges                                                                  |
| <ul> <li>One 4.5" Diameter Grey<br/>and Black Pentek® Housings<br/>in 10" or 20" Lengths</li> </ul> | <ul> <li>Two 4.5" Diameter Grey<br/>and Black Pentek® Housings<br/>in 10" or 20" Lengths</li> </ul> | <ul> <li>Three 4.5" Diameter Grey<br/>and Black Pentek® Housings<br/>in 10" or 20" Lengths</li> </ul> |
| One White Powder Coated<br>Bracket                                                                  | One White Powder Coated     Bracket                                                                 | One White Powder Coated     Bracket                                                                   |
| One Filter Housing Wrench                                                                           | One Filter Housing Wrench                                                                           | One Filter Housing Wrench                                                                             |

#### **SPECIFICATIONS**

| Description                              | Port Size (in) | System Size (in) |  |
|------------------------------------------|----------------|------------------|--|
| FSD-100 SERIES                           |                |                  |  |
| FSD – 110 Filtration System <sup>A</sup> | 3/4 FNPT       | 8 x 7.5 x 17.5   |  |
| FSD – 110 Filtration System <sup>A</sup> | 1 FNPT         | 8 x 7.5 x 17.5   |  |
| FSD – 120 Filtration System <sup>A</sup> | 3/4 FNPT       | 8 x 7.5 x 27.5   |  |
| FSD – 120 Filtration System <sup>A</sup> | 1 FNPT         | 8 x 7.5 x 27.5   |  |
| FSD-200 SERIES                           |                |                  |  |
| FSD – 210 Filtration System <sup>A</sup> | 3/4 FNPT       | 8 x 15 x 17.5    |  |
| FSD – 210 Filtration System <sup>A</sup> | 1 FNPT         | 8 x 15 x 17.5    |  |
| FSD – 220 Filtration System <sup>A</sup> | 3/4 FNPT       | 8 x 15 x 27.5    |  |
| FSD – 220 Filtration System <sup>A</sup> | 1 FNPT         | 8 x 15 x 27.5    |  |
| FSD – 300 SERIES                         |                |                  |  |
| FSD – 310 Filtration System <sup>A</sup> | 3/4 FNPT       | 8 x 22.5 x 17.5  |  |
| FSD – 310 Filtration System <sup>A</sup> | 1 FNPT         | 8 x 22.5 x 17.5  |  |
| FSD – 320 Filtration System <sup>A</sup> | 3/4 FNPT       | 8 x 22.5 x 27.5  |  |
| FSD – 320 Filtration System <sup>A</sup> | 1 FNPT         | 8 x 22.5 x 27.5  |  |